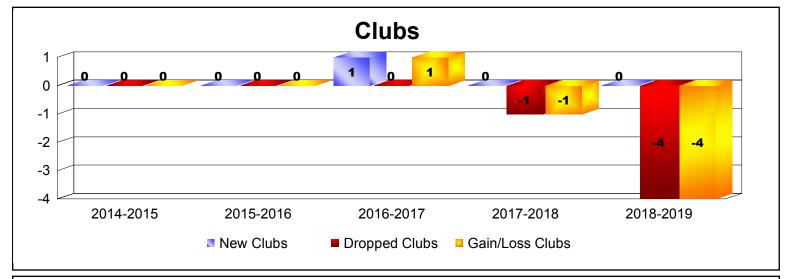

District 13 OH6 As of June 2019 Cumulative

| Year      | New<br>Clubs | Dropped<br>Clubs | Gain/<br>Loss<br>Clubs | New<br>Members | Charter<br>Members | Reinstate<br>Members | Transfer<br>Members | Total<br>Member<br>Added | Total<br>Members<br>Dropped | Gain/<br>Loss<br>Members |
|-----------|--------------|------------------|------------------------|----------------|--------------------|----------------------|---------------------|--------------------------|-----------------------------|--------------------------|
| 2014-2015 | 0            | 0                | 0                      | 161            | 0                  | 13                   | 8                   | 182                      | -235                        | -53                      |
| 2015-2016 | 0            | 0                | 0                      | 164            | 2                  | 8                    | 6                   | 180                      | -189                        | -9                       |
| 2016-2017 | 1            | 0                | 1                      | 175            | 22                 | 8                    | 9                   | 214                      | -187                        | 27                       |
| 2017-2018 | 0            | -1               | -1                     | 148            | 7                  | 7                    | 19                  | 181                      | -296                        | -115                     |
| 2018-2019 | 0            | -4               | -4                     | 128            | 0                  | 13                   | 11                  | 152                      | -195                        | -43                      |
| Average   | 0            | -1               | -1                     | 155            | 6                  | 10                   | 11                  | 182                      | -220                        | -39                      |