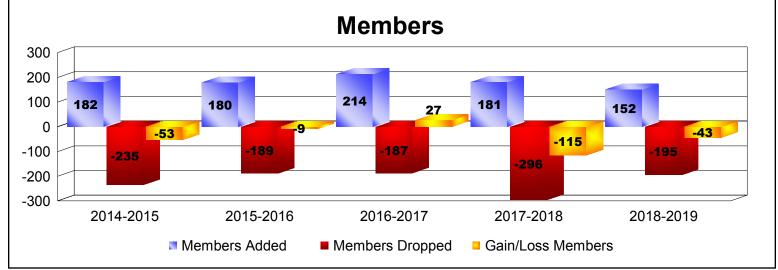

District 13 OH6 As of June 2019 Cumulative

| Year      | New<br>Clubs | Dropped<br>Clubs | Gain/<br>Loss<br>Clubs | New<br>Members | Charter<br>Members | Reinstate<br>Members | Transfer<br>Members | Total<br>Member<br>Added | Total<br>Members<br>Dropped | Gain/<br>Loss<br>Members |
|-----------|--------------|------------------|------------------------|----------------|--------------------|----------------------|---------------------|--------------------------|-----------------------------|--------------------------|
| 2014-2015 | 0            | 0                | 0                      | 161            | 0                  | 13                   | 8                   | 182                      | -235                        | -53                      |
| 2015-2016 | 0            | 0                | 0                      | 164            | 2                  | 8                    | 6                   | 180                      | -189                        | -9                       |
| 2016-2017 | 1            | 0                | 1                      | 175            | 22                 | 8                    | 9                   | 214                      | -187                        | 27                       |
| 2017-2018 | 0            | -1               | -1                     | 148            | 7                  | 7                    | 19                  | 181                      | -296                        | -115                     |
| 2018-2019 | 0            | -4               | -4                     | 128            | 0                  | 13                   | 11                  | 152                      | -195                        | -43                      |
| Average   | 0            | -1               | -1                     | 155            | 6                  | 10                   | 11                  | 182                      | -220                        | -39                      |